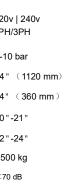

### **Technical Parameters**

| Motor power               | 1.1kw                  |
|---------------------------|------------------------|
| Power supply              | 220v   240v<br>1PH/3PH |
| Operation pressure        | 8-10 bar               |
| Max. wheel dia            | 44 " (1120 m           |
| Max. wheel width          | 14" (360 mr            |
| Rim clamping from outside | 10"-21"                |
| Rim clamping from inside  | 12"-24"                |
| Bead-breaker force        | 2500 kg                |
| Noise                     | <70 dB                 |
|                           |                        |