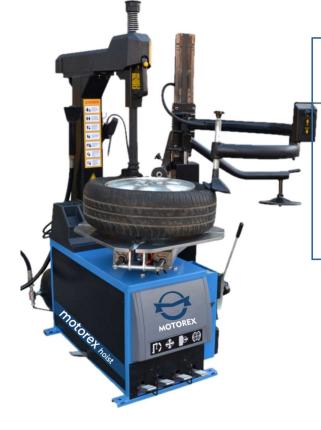

## FULLY AUTOMATIC (Tilting Back-Arm)

# **Fyre Changer**

Fully-automatic tyre changer with advanced configure. Push-pull horizontal arm, tilt back vertical arm, equipped with assistant inflating device and helper make the operation time saving, safe and easy. Highly suitable for wide, low-profile, stiff and tubeless tyres. Great for large tyre repair shop.

Hexangular shaft, used S41mm steel, not easy to distort, ensure the operation of low-profile and stiff tyre more safety.

- The turntable, use  $\delta 15$ mmsteel, the surface of the turntable is  $\checkmark$ chrome plated, wearable and anti-septicised.
- Hard wearing alloy material on mounting head.  $\checkmark$
- This machine equipped with the protection cover for the mounting head, clamps, lever and bead breaker shoe, to avoid the damage for the aluminum alloy rim.
- The inflating system adopt gauge box, equipped  $\checkmark$ with rubber inflating hose, ensure durability and safety.
- This machine with "C" configure, "C" means tubeless tyre  $\checkmark$ inflating device, make the edge of the tubeless tyre connect tightly with the rim, to avoid the leakage when inflating.
- Full-automatic tyre changer with push-pull horizontal arm and tilt  $\checkmark$ back vertical arm, pneumatic locking for work efficiency.