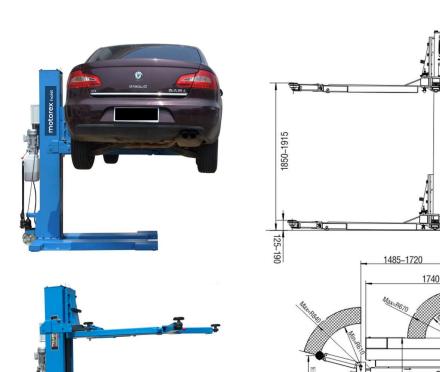

## (1 POST) Mobile Hoist

2.5 Ton

2510

Model: AASP-YY2.5

## Features:

- Space saving single post design can be positioned either to give complete free access to the driver's door.
- 2. Single hydraulic cylinder.
- 3. Heavy-duty leaf chain.
- 4. Free standing design.
- 5. Durable construction for maximum stability.
- 6. Mechanical safety device against the accidental lowering
- 7. Adjustable support arm
- 8. Overload safety valve
- 9. Lowering speed control valve
- 10. Safety valve against the breaking of the hydraulic circuit