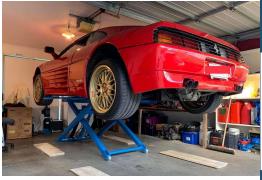

## Portable Middle Rise

## Scissor Lift

Ideal choice for body shop or low ceiling shop and workshop

▼ Flexible lifting arms ▼ Adopt dual-cylinder structure design ▼ Stable, reliable & easy maintenance

Lifting platform equiped with activity wheels and movable hydraulic power unit, flexible & convenient.