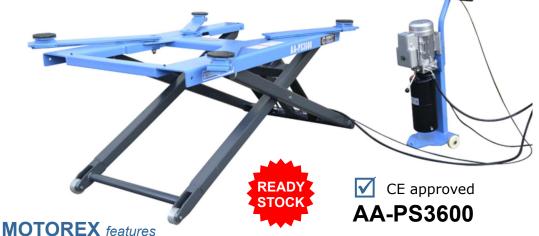

## Portable Middle Rise

## Scissor Lift

Ideal choice for body shop or low ceiling shop and workshop

▼ Flexible lifting arms ▼ Adopt dual-cylinder structure design ▼ Stable, reliable & easy maintenance

Lifting platform equiped with activity wheels and movable hydraulic power unit, flexible & convenient.

TRUSTED
VEHICLE LIFT
SOLUTION
PROVIDER

[ SALES | INSTALLATION | PARTS & SERVICE ]

**MOTOREX \* PRICE \*** 

\$3,000

**GST** inclusive

CALL: 021-2627162