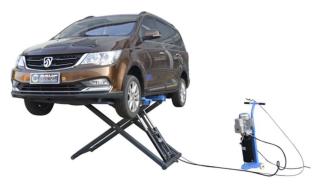

## Portable Middle Rise

## Scissor Lift

Ideal choice for body shop or low ceiling shop and workshop

▼ Flexible lifting arms ▼ Adopt dual-cylinder structure design ▼ Stable, reliable & easy maintenance

Lifting platform equiped with activity wheels and movable hydraulic power unit, flexible & convenient.