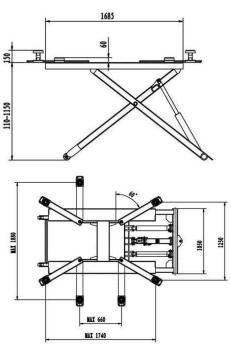

## **Technical Parameters**

| Lifting capacity    | 2700 kg(6000 lbs)  |
|---------------------|--------------------|
| Max. Lifting height | 1200 mm            |
| Min. height         | 110 mm             |
| width               | 1000 mm            |
| Length              | 1685 mm            |
| Lifting time        | 30 s               |
| Air pressure        | 6~8 Mpa            |
| Motor power         | 2.2 kw             |
| Power supply        | 110V/220V/380V     |
| Weight              | 360 kg             |
| Packing size        | 2300x1050x230 (mm) |
| Overall size        | 900x400x500 (mm)   |