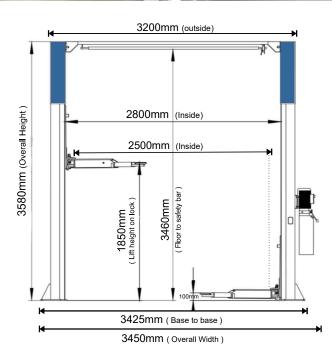

#### **Technical Parameters**

| Lift Capacity(t)      | 4.0T   |
|-----------------------|--------|
| Min height:           | 90mm   |
| Lift height(mm)       | 1900mm |
| Rise time (appro.)    | 54s    |
| Drop time(appro.)     | 24s    |
| Power of motor        | 2.2kw  |
| Power supply          | 380V   |
| Height of the rack    | 3600mm |
| Width between pillars | 3200mm |
|                       |        |