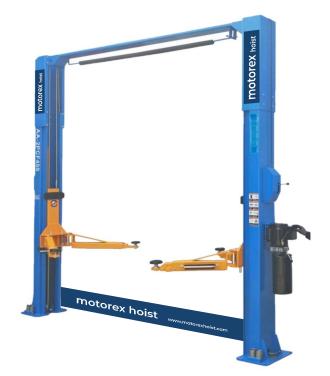

# **PARKING HOIST**

TEAR WARRANTY

\*\*

VEAR

WARRANTY

2 POST - CLEAR FLOOR ✓ AA-2PCF-40S

## **MOTOREX** features

- Gantry type design makes easy working under beneath the vehicle
- ✓ 2 sides manual release
- ✓ Heavy duty lifing arm and sliding table.
- Aluminium shell motor prevents overhead
- ▼ Toe and feet protection device provided
- Adjustable picking up plate provided
- Hydraulic pressure pre-setting preventing from lifting vehicle with exceeding rated loads
- Routine testing with 115% dynamic and 150% static loading
- ✓ CE approved

#### **Technical Parameters**

| Lift Capacity(t)      | 4.0T   |
|-----------------------|--------|
| Min height:           | 90mm   |
| Lift height(mm)       | 1900mm |
| Rise time (appro.)    | 54s    |
| Drop time(appro.)     | 24s    |
| Power of motor        | 2.2kw  |
| Power supply          | 380V   |
| Height of the rack    | 3600mm |
| Width between pillars | 3200mm |
|                       |        |