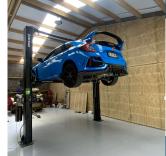

# **PARKING HOIST**

TEAR WARRANTY

\*\*

VEAR

WARRANTY

2 POST - CLEAR FLOOR ✓ AA-2PCF-40S

## **MOTOREX** features

- Gantry type design makes easy working under beneath the vehicle
- ✓ 2 sides manual release
- ✓ Heavy duty lifing arm and sliding table.
- Aluminium shell motor prevents overhead
- ▼ Toe and feet protection device provided
- Adjustable picking up plate provided
- Hydraulic pressure pre-setting preventing from lifting vehicle with exceeding rated loads
- Routine testing with 115% dynamic and 150% static loading
- ✓ CE approved







TRUSTED
VEHICLE LIFT
SOLUTION
PROVIDER
[ SALES |
INSTALLATION |
PARTS & SERVICE ]

### **NZ** Installations







#### **MOTOREX \* PRICE \***

\$3,700 GST inclusive

#### **Technical Parameters**

| Lift Capacity(t)      | 4.0T   |
|-----------------------|--------|
| Min height:           | 90mm   |
| Lift height(mm)       | 1900mm |
| Rise time (appro.)    | 54s    |
| Drop time(appro.)     | 24s    |
| Power of motor        | 2.2kw  |
| Power supply          | 380V   |
| Height of the rack    | 3600mm |
| Width between pillars | 3200mm |
|                       |        |











CALL: 021-2627162