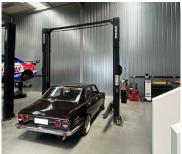

# **PARKING HOIST**

TEAR WARRANTY

\*\*

VEAR

WARRANTY

2 POST - CLEAR FLOOR ✓ AA-2PCF-40S

## **MOTOREX** features

- Gantry type design makes easy working under beneath the vehicle
- ✓ 2 sides manual release
- ✓ Heavy duty lifing arm and sliding table.
- Aluminium shell motor prevents overhead
- ▼ Toe and feet protection device provided
- Adjustable picking up plate provided
- Hydraulic pressure pre-setting preventing from lifting vehicle with exceeding rated loads
- Routine testing with 115% dynamic and 150% static loading
- ✓ CE approved







TRUSTED
VEHICLE LIFT
SOLUTION
PROVIDER
[ SALES |
INSTALLATION |
PARTS & SERVICE ]

### **NZ** Installations







#### **MOTOREX \* PRICE \***

\$3,700 GST inclusive

#### **Technical Parameters**

| Lift Capacity(t)      | 4.0T   |
|-----------------------|--------|
| Min height:           | 90mm   |
| Lift height(mm)       | 1900mm |
| Rise time (appro.)    | 54s    |
| Drop time(appro.)     | 24s    |
| Power of motor        | 2.2kw  |
| Power supply          | 380V   |
| Height of the rack    | 3600mm |
| Width between pillars | 3200mm |
|                       |        |











CALL: 021-2627162