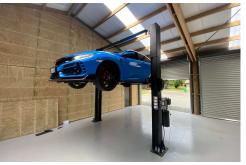

# **PARKING HOIST**

TEAR WARRANTY

\*\*

VEAR

WARRANTY

2 POST - CLEAR FLOOR ✓ AA-2PCF-40S

## **MOTOREX** features

- Gantry type design makes easy working under beneath the vehicle
- ✓ 2 sides manual release
- ✓ Heavy duty lifing arm and sliding table.
- Aluminium shell motor prevents overhead
- ▼ Toe and feet protection device provided
- Adjustable picking up plate provided
- Hydraulic pressure pre-setting preventing from lifting vehicle with exceeding rated loads
- Routine testing with 115% dynamic and 150% static loading
- ✓ CE approved







TRUSTED
VEHICLE LIFT
SOLUTION
PROVIDER
[ SALES |
INSTALLATION |
PARTS & SERVICE ]

### **NZ** Installations







#### **MOTOREX \* PRICE \***

\$3,700 GST inclusive

#### **Technical Parameters**

| Lift Capacity(t)      | 4.0T   |
|-----------------------|--------|
| Min height:           | 90mm   |
| Lift height(mm)       | 1900mm |
| Rise time (appro.)    | 54s    |
| Drop time(appro.)     | 24s    |
| Power of motor        | 2.2kw  |
| Power supply          | 380V   |
| Height of the rack    | 3600mm |
| Width between pillars | 3200mm |
|                       |        |











CALL: 021-2627162