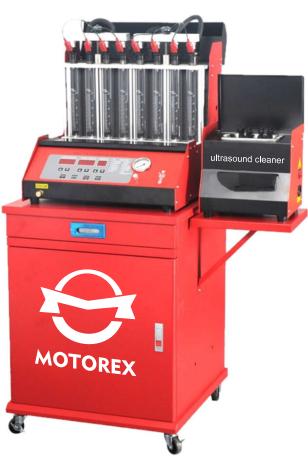

## **FUEL INJECTOR TESTER & CLEANER**

✓ CE approved AA-GBL-8H

## **MOTOREX** features

- Separate ultrasonic bath for efficient washing.
- Test 8 electric injectors at the same time.
- Fuel pressure test