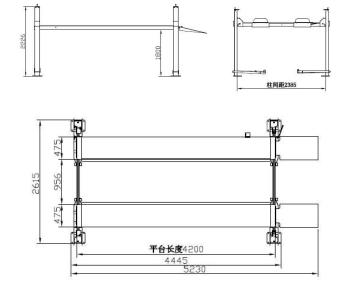

#### **Technical Parameters**

| Lifting capacity   | 3500kg          |
|--------------------|-----------------|
| Runway length      | 4200mm          |
| Llifting height    | 1800mm          |
| Height of post     | 2128mm          |
| Runway length      | 960-1200mm      |
| Mount width        | 4450x2670mm     |
| Lifting Time       | 60s             |
| Motor Power        | 2.2KW           |
| Rated Oil Pressure | 18MPA           |
| Voltage            | 240V, 50HZ /3PH |
| RAMP,2P            | INCLUDED        |

### **Dimension:**

**TRUSTED VEHICLE LIFT** SOLUTION **PROVIDER** [SALES | INSTALLATION | PARTS & SERVICE ]

**MOTOREX \* PRICE \*** 

\$4,800 **GST** inclusive

CALL: 021-2627162