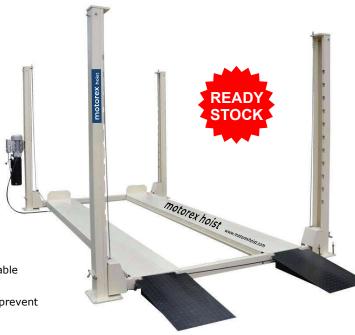

# **PARKING HOIST**

4 POST (3.5T) - **☑** Model: MR-4P35MP

Suited for repair, service, tyre workshop