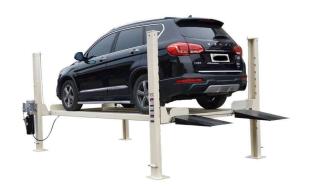

# **PARKING HOIST**

4 POST (3.5T) - **☑** Model: MR-4P35MP

Suited for repair, service, tyre workshop