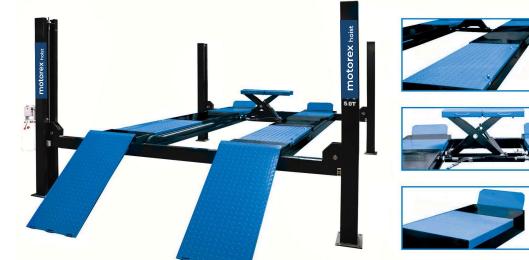

## **MOTOREX** features

- ☑ Hydraulic cylinder located inside of runway, perfectly protected.
- $\checkmark$ Aluminium shell motor prevents overhead.
- ☑ The heavy duty steel wire drum to ensure vehicles safety.
- Adjustable runways make lift suitable for more versatile vehicles.
- Runway synchronizer system will prevent vehicles from tilting.  $\mathbf{\nabla}$
- Hydraulic pressure pre-setting preventing from lifting vehicle with exceeding rated loads  $\mathbf{\nabla}$
- Manual Mechanical locks easy to operate, can release from one side
- Has slots on the front for turn tables usually come with your wheel alignment machine.

Hoist includes a centre jacking beam (air operated) can buy another jacking jack for an extra \$1800 inclusive