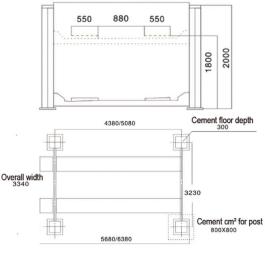

## **Technical Parameters**

| Lift Capacity(t)      | 5.0T                           |
|-----------------------|--------------------------------|
| Jack capacity:        | 2500kg                         |
| Lift height(mm)       | 1800mm                         |
| Height of the rack    | 2000mm                         |
| Runway length:        | 4800mm                         |
| Lifting Time (Approx) | 60s (S.Phase)<br>45s (3 Phase) |
| Rated oil pressure:   | 18Mpa                          |
| Power of motor        | 240V (SP)<br>415V (3P)         |
| Post Clearance inside | 3000mm                         |
|                       |                                |

## www.motorexhoist.com

Post clearance 3000

CALL: 021-2627162

MOTOREX

TRUSTED **VEHICLE LIFT** SOLUTION PROVIDER [SALES ]

INSTALLATION | PARTS & SERVICE ]

**MOTOREX \* PRICE \*** \$7,500 **GST** inclusive