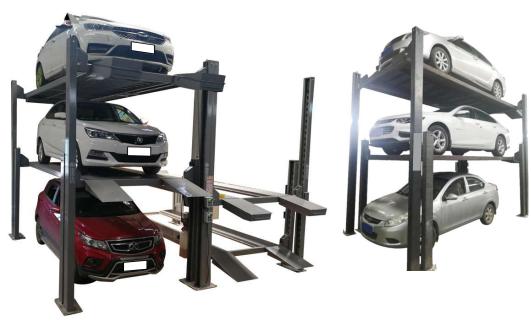

4 POST ☑ CE approved AA-PEP-54/3500

## Triple Stacker Parking Lift







| COMPACT | HIGH SAFETY | SPACE SAVING DESIGN |







## Specifications

| -                              |                                                                                                                                                                                                                                                                                                                                                                                                                           |
|--------------------------------|-------------------------------------------------------------------------------------------------------------------------------------------------------------------------------------------------------------------------------------------------