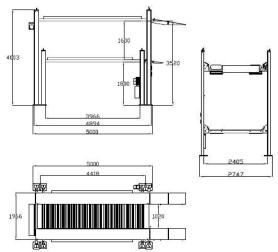

## Specifications

| -                              |                                                                                                                                                                                                                                                                                                                                                                                                                           |
|--------------------------------|---------------------------------------------------------------------------------------------------------------------------------------------------------------------------------------------------------------------------------------------------------------------------------------------------------------------------------------------------------------------------------------------------------------------------|
| Lifting capacity               | Bottom Capacity: 3500kg Top Capacity: 2700kg                                                                                                                                                                                                                                                                                                                                                                              |
| Net lifting Height             | 1800/3500 mm                                                                                                                                                                                                                                                                                                                                                                                                              |
| Unit External dimensions       | 6577 *2682*4001 mm                                                                                                                                                                                                                                                                                                                                                                                                        |
| Platforms Length x Width       | Lower: 4198 x 1900 mm & Upper: 4780 x 1900 mm                                                                                                                                                                                                                                                                                                                                                                             |
| Runway type                    | Checkered steel plates                                                                                                                                                                                                                                                                                                                                                                                                    |
| Electric parts                 | Original Chint                                                                                                                                                                                                                                                                                                                                                                                                            |
| Brand of oil seals in cylinder | Aston, Italy                                                                                                                                                                                                                                                                                                                                                                                                              |
| Lock release type              | Electromagnetic lock release                                                                                                                                                                                                                                                                                                                                                                                              |
| Middle between runways         | Galvanized wave plates                                                                                                                                                                                                                                                                                                                                                                                                    |
| Type of ramp                   | Foldable ramps                                                                                                                                                                                                                                                                                                                                                                                                            |
| Safety Devices                 | One piece adjustable safety ladder. 1 <sup>st</sup> lock (Primary) is electromagnetic, automatically locking at every slot interval of the ladder to avoid sudden fall of the platform in case of hydraulic circuit rupture. 2 <sup>nd</sup> lock (slack) is spring latch mechanism in direct contact with steel rope (cable) and will be activated automatically to lock inside the ladder in case of steel rope rupture |
| Operation Type                 | Push buttons on operation box                                                                                                                                                                                                                                                                                                                                                                                             |
| Power Supply                   | 240 V / 50 Hz 1 Ph                                                                                                                                                                                                                                                                                                                                                                                                        |
| Motor Canacity                 | 2 independent hydraulic nower units each is 2.2 Kw                                                                                                                                                                                                                                                                                                                                                                        |

## Dimension

CALL: 021-2627162

TRUSTED
VEHICLE LIFT
SOLUTION
PROVIDER
[SALES |
INSTALLATION |

PARTS & SERVICE ]

**MOTOREX \* PRICE \*** 

\$18,000

**GST** inclusive