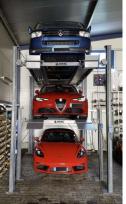

4 POST ☑ CE approved AA-PEP-54/3500

## Triple Stacker Parking Lift







| COMPACT | HIGH SAFETY | SPACE SAVING DESIGN |







## Specifications

| -                              |                                                                                                                                                                                                                                                                                                                                                                                                                           |
|--------------------------------|--------------------------------------------------------------------------------------------------------------------------------------------------------------------------------------------------------------------------------------------------------------------------------------------------------