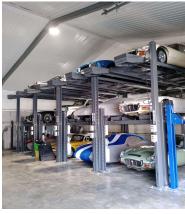

4 POST ☑ CE approved AA-PEP-54/3500

## Triple Stacker Parking Lift







| COMPACT | HIGH SAFETY | SPACE SAVING DESIGN |







## Specifications

| -                              |                                                                                                                                                                                                                                                                                                                                                                                                                           |
|--------------------------------|----------------------------------------------------------------------------------------------------------------------------------------------------------------------------------------------------------------------------------------------------------------------------------------------------------